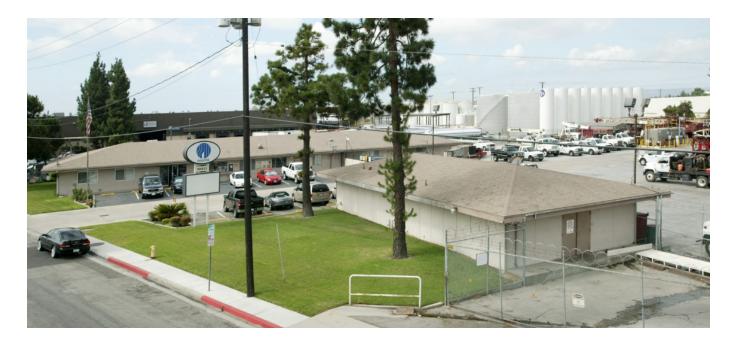

## 19431 S. Santa Fe Avenue

Jul 12, 2022

**19431 S. Santa Fe Avenue, Rancho Dominguez, CA 90221** Industrial 8,877 SF

| For Lease           | Property Type |
|---------------------|---------------|
| Contact for pricing | Industrial    |
| Property Size       | Lot Size      |
| <b>14,793 SF</b>    | <b>2.95</b>   |
| Property Tenancy    | Year Built    |
| Multi-Tenant        | <b>1963</b>   |
| Date Updated        |               |

Industrial property containing 14,793 square feet on 2.95 acres of land. Industrial outdoor storage site features 4 ground level doors. Built in 1963.

Offers convenient access to the 110, 405, 710, and 91 freeways.